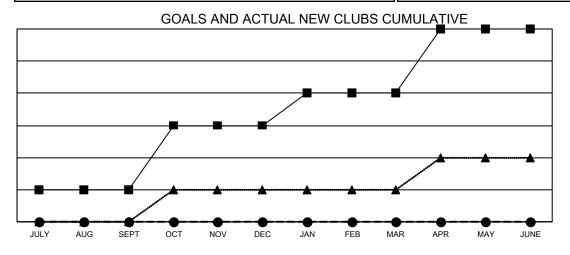

## LOCATION: NEW JERSEY

Results as of: 12/31/2022

DROPPED
MEMBERS ACTUAL
(including transfers)
92
219
0
0

| Clubs         |               |             |                       | Members     |                           |                         |
|---------------|---------------|-------------|-----------------------|-------------|---------------------------|-------------------------|
|               | RESULTS FOR   | R 2022-2023 | RESULTS FOR 2022-2023 |             |                           |                         |
| QUARTER       | NEW CLUB GOAL | NEW CLUBS   | DROPPED CLUBS         | QUARTER     | MEMBER GROWTH NET<br>GOAL | MEMBER GROWTH<br>ACTUAL |
| JULY/AUG/SEPT | 1             | 0           | 1                     | JULY/AUG/SE | EPT 65                    | 114                     |
| OCT/NOV/DEC   | 2             | 0           | 6                     | OCT/NOV/DE  | C 28                      | 93                      |
| JAN/FEB/MAR   | 1             | 0           | 0                     | JAN/FEB/MAF | ₹ 60                      | 0                       |
| APR/MAY/JUNE  | 2             | 0           | 0                     | APR/MAY/JUI | NE 32                     | 0                       |

- - CURRENT YEAR GOALS FOR NEW CLUBS
- ■ CURRENT YEAR ACTUAL NEW CLUBS
- ▲ LAST YEAR ACTUAL NEW CLUBS