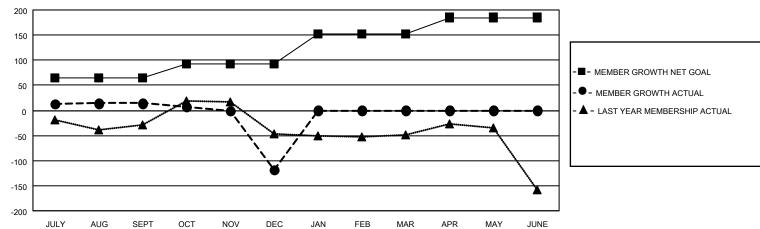

## LOCATION: NEW JERSEY

Results as of: 12/31/2022

DROPPED
MEMBERS ACTUAL
(including transfers)
92
219
0
0

| Clubs         |               |             |                       | Members     |                           |                         |
|---------------|---------------|-------------|-----------------------|-------------|---------------------------|-------------------------|
|               | RESULTS FOR   | R 2022-2023 | RESULTS FOR 2022-2023 |             |                           |                         |
| QUARTER       | NEW CLUB GOAL | NEW CLUBS   | DROPPED CLUBS         | QUARTER     | MEMBER GROWTH NET<br>GOAL | MEMBER GROWTH<br>ACTUAL |
| JULY/AUG/SEPT | 1             | 0           | 1                     | JULY/AUG/SE | EPT 65                    | 114                     |
| OCT/NOV/DEC   | 2             | 0           | 6                     | OCT/NOV/DE  | C 28                      | 93                      |
| JAN/FEB/MAR   | 1             | 0           | 0                     | JAN/FEB/MAF | ₹ 60                      | 0                       |
| APR/MAY/JUNE  | 2             | 0           | 0                     | APR/MAY/JUI | NE 32                     | 0                       |

## GOALS AND ACTUAL MEMBERS CUMULATIVE

| DROPPED CLUBS: 7 |    | 58 CLUBS OF 169 ADDED 1 OR<br>MORE NEW MEMBERS | GENDER DISTRIBUTION                |                |
|------------------|----|------------------------------------------------|------------------------------------|----------------|
|                  |    |                                                | MALE                               | 2,528 (65.41%) |
|                  |    |                                                | FEMALE                             | 1,328 (34.36%) |
| DROPPED MEMBERS  |    |                                                | NON BINARY                         | 0 (0.00%)      |
| DECEASED         | 32 |                                                | PREFER NOT TO ANSWER               | 9 (0.23%)      |
| CLUB CANCELLED   | 78 |                                                | TOTAL FAMILY UNIT MEMBERS          | 719            |
| OTHER 202        |    | CLICK HERE FOR CUMULATIVE                      | TOTAL FAMILY UNIT MEMBERS          | 719            |
| TOTAL 312        |    | MEMBERSHIP DATA                                | FAMILY MEMBERS PAYING HALI<br>DUES | F 377          |